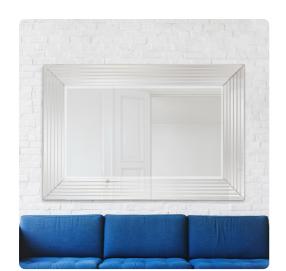

## Mirrors MHE48032 – Lenox Mirror

## Mirrors

Our Lenox Mirror features a rectangular frame of beveled mirrored bands that step inward and produce the most amazing reflections of light and color. The glass mirror is beveled for added style. It is a perfect focal point for an entryway, bathroom, bedroom or any room in your home. D-rings are affixed to the back of the mirror so it is ready to hang right out of the box in either a horizontal or vertical orientation!