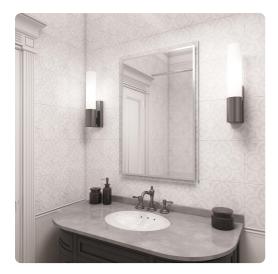

# Mirrors MHE48079 – Clare Rectangle Mirror

#### Mirrors

The distinct design of our Clare Mirror is clear! A simple rectangular frame of thick, clear acrylic houses a beveled mirror. The Clare Mirror will gracefully adorn your wall, enhancing your decor without over powering it. D-rings are affixed to the back of the mirror so it is ready to hang right out of the box in either a horizontal or vertical orientation! Also available in a round shape. Complete the collection by pairing the Clare Mirror with the Clare Table Collection.

#### Specifications

Height 35.3/4 Material Acrylic Width 23.3/4 Shape Rectangle Weight 25 Finish Clear Package Dimensions 40 x 27 x 4

https://www.mdcwall.com/go/sku/MHE48079