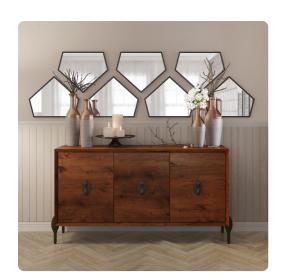

## Mirrors

Our Quintin Mirror was designed with creative flexibility in mind. It features a 5 sided stainless steel frame in a brushed black finish. Use as an individual accent mirror or arrange multiples on a wall for a dramatic focal point. D rings are affixed to the back of the frame so that the mirror can be hung right out of the box with the point up or point down. Additional finishes available.

## **Specifications**

Height 17.3/4H Material Stainless Steel Width 21.3/4W Shape Rectangle Weight 10 Finish Brushed Package Dimensions 26 x 22 x 5

https://www.mdcwall.com/go/sku/MHE48089