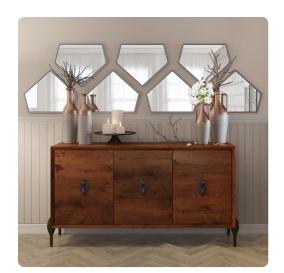

## Mirrors MHE48090 – Quintin Silver Mirror

## Mirrors

Our Quintin Mirror was designed with creative flexibility in mind. It features a 5 sided stainless steel frame in a brushed silver finish. Use as an individual accent mirror or arrange multiples on a wall for a dramatic focal point. D rings are affixed to the back of the frame so that the mirror can be hung right out of the box with the point up or point down. Additional finishes available.

## **Specifications**

Height 17.3/4H Material Stainless Steel Width 21.3/4W Shape Rectangle Weight 10 Finish Brushed Package Dimensions 26 x 22 x 5

https://www.mdcwall.com/go/sku/MHE48090