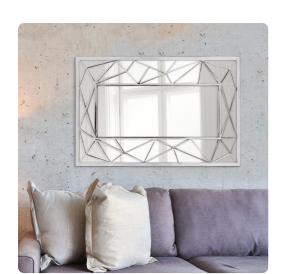

## Mirrors MHE48091 – Mirax Rectangular Mirror

## Mirrors

Our Mirax Mirror is an interesting piece featuring a rectangular stainless steel frame formed into intriguing designs of parallel & intersecting lines to create dimension & style. The design of this angular frame makes for the most intriguing reflections. It is finished with a metallic polished silver nickel. D rings affixed to the back of the mirror make it so the piece is ready to hang right out of the box in either a horizontal or vertical orientation. Also available in a square shape.