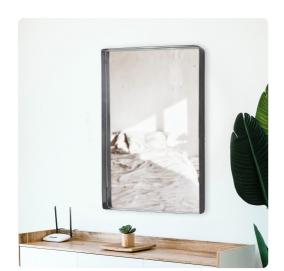

## Mirrors MHE48100 – Steele Silver Mirror

## Mirrors

With the idea that less is more, our Steele Mirror features a simple rectangular mirror trimmed in a flat, shadow box styled stainless steel frame in a brushed silver. D Rings are affixed to the back of the mirror making it ready to hang right out of the box in either a vertical or horizontal orientation. Additional colors & sizes also available.