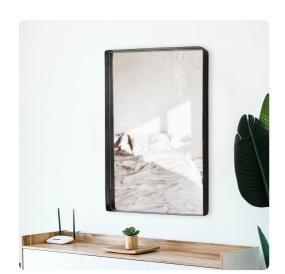

## Mirrors MHE48102 – Steele Black Mirror

## Mirrors

With the idea that less is more, our Steele Mirror features a simple rectangular mirror trimmed in a flat, shadow box styled stainless steel frame in a brushed black. D Rings are affixed to the back of the mirror making it ready to hang right out of the box in either a vertical or horizontal orientation. Additional colors & sizes also available.