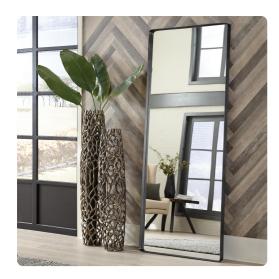

## Mirrors MHE48105 – Steele Black Oversize Mirror

#### Mirrors

With the idea that less is more, our Steele Mirror features a simple, oversized rectangular mirror trimmed in a flat, shadow box styled stainless steel frame in a brushed black. D Rings are affixed to the back of the mirror making it ready to hang right out of the box in either a vertical or horizontal orientation. Additional colors & sizes also available.

#### Specifications

Height 72H Material Stainless Steel Width 30W Shape Rectangle Weight 84 Finish Brushed Package Dimensions 78 x 36 x 6

https://www.mdcwall.com/go/sku/MHE48105