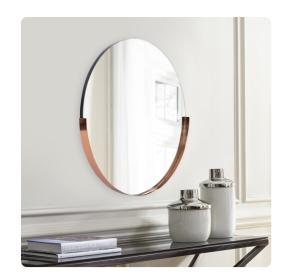

# MHE48120 – Dante Stainless Steel Round Rose Gold Mirror

### Mirrors

Hot on the huge success and popularity of our oval Dante Mirror, we have added the perfect round mirror. The stainless-steel accents in polished rose gold highlights the simplicity of the new modern mirror. To add interest, the metallic frame only surrounds half of the mirror. D rings are affixed to the back of the frame so you can hang the mirror in one of 3 different orientations right out of the box!