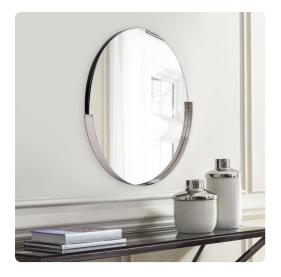

## Mirrors MHE48121 – Dante Stainless Steel Round Silver Mirror

#### Mirrors

Hot on the huge success and popularity of our oval Dante Mirror, we have added the perfect round mirror. The stainless-steel accents in polished silver highlights the simplicity of the new modern mirror. To add interest, the metallic frame only surrounds half of the mirror. D rings are affixed to the back of the frame so you can hang the mirror in one of 3 different orientations right out of the box!