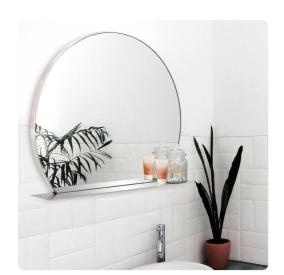

## Mirrors MHE48127 – Marion Round Mirror with Shelf

## Mirrors

Space is always a premium in any room or bathroom. The Marion Mirror finds the perfect combination of sleek design and functionality. The simple round frame of polished stainless steel with a built in shelf offers a unique look to any space, large or small. D-rings are affixed to the back of the mirror so it is ready to hang right out of the box.