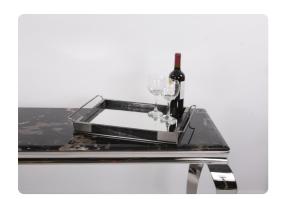

## Accessories

Simple, fluid lines of stainless steel combined with black marble was inspired by the timeless Art Deco era. Classic and contemporary converse to offer us this updated style for any decor. This Art Deco Marble Tray features a body of black marble trimmed in brushed stainless steel. What is truly striking is the mirrored surface of the tray.

## **Specifications**

Height 2.5H
Material Mango Wood / Stainless Steel
Width 20.1/4W
Shape Rectangle
Weight 8
Finish Marbled/Brushed
Package Dimensions 20 x 15 x 3

https://www.mdcwall.com/go/sku/MHE48131