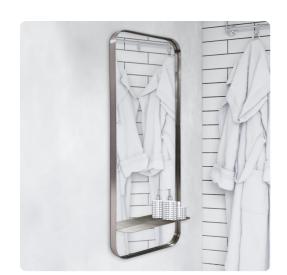

## Mirrors MHE48135 – Gavan Mirror with Shelf

## Mirrors

Space is always a premium in any room or bathroom. The Gavan Mirror finds the perfect balance of sleek design and functionality. The simple rectangular frame of brushed silver stainless steel with a built in shelf offers a unique look to any space, large or small. D-rings are affixed to the back of the mirror so it is ready to hang right out of the box.