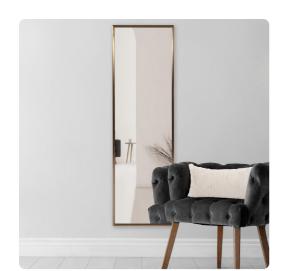

## Mirrors MHE48139 – Yorkville Brass Dressing Mirror

## Mirrors

The Yorkville Mirror was inspired by industrial loft windows in the upper east Manhattan neighborhood of Yorkville. The turn of the century style of multiple paneled windows feature rounded and curved muntin's that separate each pane of glass. This mirror features the same frame profile in stainless steel, in brushed brass. Drings are affixed to the back of the mirror so it is ready to hang in either a vertical or horizontal orientation right out of the box! Additional sizes and finishes available.

## **Specifications**

Height 60H Material Stainless Steel Width 18W Shape Rectangle Weight 12.78 Finish Brushed Package Dimensions 22 x 64 x 4

https://www.mdcwall.com/go/sku/MHE48139