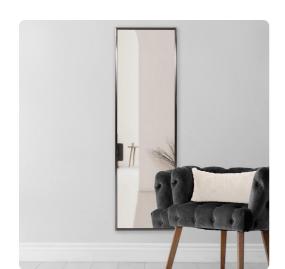

## Mirrors MHE48140 – Yorkville Titanium Dressing Mirror

## Mirrors

The Yorkville Mirror was inspired by industrial loft windows in the upper east Manhattan neighborhood of Yorkville. The turn of the century style of multiple paneled windows feature rounded and curved muntin's that separate each pane of glass. This mirror features the same frame profile in stainless steel, in brushed titanium. D-rings are affixed to the back of the mirror so it is ready to hang in either a vertical or horizontal orientation right out of the box! Additional sizes and finishes available.