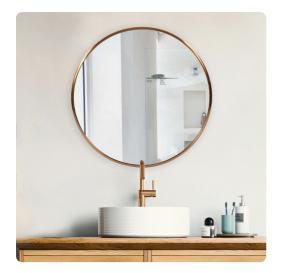

# Mirrors MHE48141 – Yorkville Brass Round Mirror

#### Mirrors

The Yorkville Mirror was inspired by industrial loft windows in the upper east Manhattan neighborhood of Yorkville. The turn of the century style of multiple paneled windows feature rounded and curved muntin's that separate each pane of glass. This mirror features the same frame profile in stainless steel, in brushed brass. Drings are affixed to the back of the mirror so it is ready to hang right out of the box! Additional sizes and finishes available.