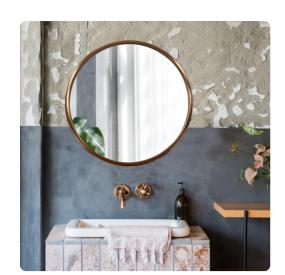

# Small Round Mirror

### Mirrors

The Yorkville Mirror was inspired by industrial loft windows in the upper east Manhattan neighborhood of Yorkville. The turn of the century style of multiple paneled windows feature rounded and curved muntin's that separate each pane of glass. This mirror features the same frame profile in stainless steel, in brushed brass. Drings are affixed to the back of the mirror so it is ready to hang right out of the box! Additional sizes and finishes available.