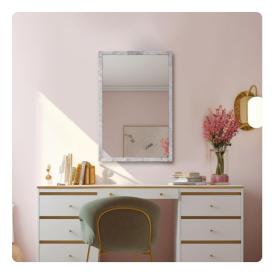

## Mirrors MHE48148 – Makrana Marble Vanity Mirror

#### Mirrors

The name for the Makrana Mirror originates from the region of India that is best know for the production of white marble. Our rectangular version is a perfect fit in the bath as well as throughout the home. D-rings are affixed to the back of the mirror so it is ready to hang in either a vertical or horizontal orientation right out of the box!

#### Specifications

Height 30H Material Marble Width 20W Shape Rectangle Weight 8.62 Finish Marbled Package Dimensions 20 x 30 x 6

https://www.mdcwall.com/go/sku/MHE48148