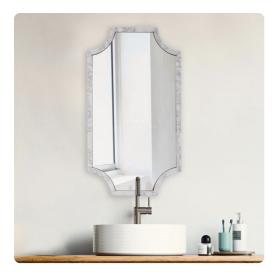

# Mirrors MHE48149 – Makrana Marble Scalloped Mirror

#### Mirrors

The name for the Makrana Mirror originates from the region of India that is best know for the production of white marble. The classic curved corners of this version of the Makrana mirror is an increased level of sophistication with polish white marble frame. From an elegant entryway to the casual bedroom these mirrors will add a level of design and interest. D-rings are affixed to the back of the mirror so it is ready to hang in either a vertical or horizontal orientation right out of the box!