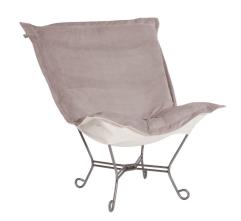

## Accent Furniture MHE500-1017 – Scroll Puff Chair Bella Ash Titanium Frame

## Accent Furniture

Nothing less than the most comfortable chair on the planet! The soft luxury and style of our Puff Collection is a great addition to any room. All Puff cushions are constructed with luxurious foam for optimal comfort. Like most HEC items, Puff cushions are removable for easy cleaning, are interchangeable between frames. This particular cover features a lush, velvety fabric. Additional covers are available. This item is the complete chair.

## **Specifications**

Height 40H Material 100% Polyester Width 40W Weight 28 Finish Hand Finished Package Dimensions 33 x 15 x 32

https://www.mdcwall.com/go/sku/MHE500-1017