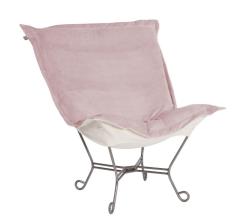

## Accent Furniture MHE500-1018 – Scroll Puff Chair Bella Rose Titanium Frame

## Accent Furniture

Nothing less than the most comfortable chair on the planet! The soft luxury and style of our Puff Collection is a great addition to any room. All Puff cushions are constructed with luxurious foam for optimal comfort. Like most HEC items, Puff cushions are removable for easy cleaning, are interchangeable between frames. This particular cover features a lush, velvety fabric. Additional covers are available. This item is the complete chair.