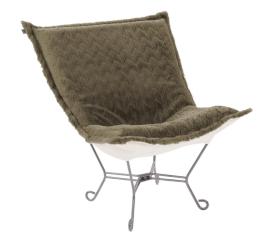

## Accent Furniture MHE500-1091 – Scroll Puff Chair Angora Moss

## Accent Furniture

Nothing less than the most comfortable chair on the planet! The soft luxury and style of our Puff Collection is a great addition to any room. All Puff cushions are constructed with luxurious foam for optimal comfort. Like most Howard Elliott items, Puff cushions are removable for easy cleaning, are interchangeable between frames. This chair is particularly cozy with a high pile faux fur Angora fabric. Additional covers are available. This item is the complete chair.