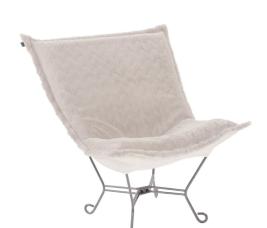

## Accent Furniture MHE500-1092 – Scroll Puff Chair Angora Natural

## Accent Furniture

Nothing less than the most comfortable chair on the planet! The soft luxury and style of our Puff Collection is a great addition to any room. All Puff cushions are constructed with luxurious foam for optimal comfort. Like most Howard Elliott items, Puff cushions are removable for easy cleaning, are interchangeable between frames. This chair is particularly cozy with a high pile faux fur Angora fabric. Additional covers are available. This item is the complete chair.