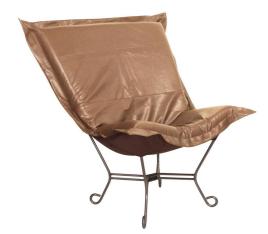

## Product Specification Accent Furniture MHE500-191 – Scroll Puff Chair Avanti Bronze

## Accent Furniture

Nothing less than the most comfortable chair on the planet! The soft luxury and style of our Puff Collection is a great addition to any room. All Puff cushions are constructed with luxurious foam for optimal comfort. Like most HEC items, Puff cushions are removable for easy cleaning, are interchangeable between frames. This particular one features a faux leather cover with a rich grain. It has a banded and topstitched design giving the appearance of real leather. This item is the complete chair.

## Specifications

Height 40H Material 100% Polyurethane Width 40W Weight 28 Finish Hand Finished Package Dimensions 33 x 15 x 32

https://www.mdcwall.com/go/sku/MHE500-191