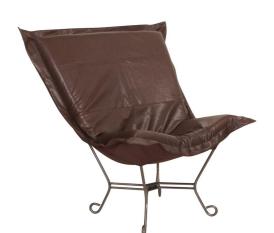

## Accent Furniture

Nothing less than the most comfortable chair on the planet! The soft luxury and style of our Puff Collection is a great addition to any room. All Puff cushions are constructed with luxurious foam for optimal comfort. Like most HEC items. Puff cushions are removable for easy cleaning, are interchangeable between frames. This particular one features a faux leather cover with a rich grain. It has a banded and topstitched design giving the appearance of real leather. This item is the complete chair.

## **Specifications**

Height 40H Material 100% Polyurethane Width 40W Weight 28 Finish Hand Finished Package Dimensions 33 x 15 x 32

https://www.mdcwall.com/go/sku/MHE500-192