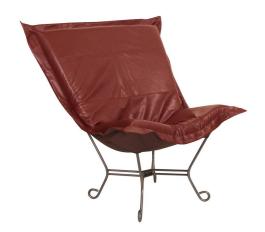

## Accent Furniture

Nothing less than the most comfortable chair on the planet! The soft luxury and style of our Puff Collection is a great addition to any room. All Puff cushions are constructed with luxurious foam for optimal comfort. Like most HEC items, Puff cushions are removable for easy cleaning, are interchangeable between frames. This particular one features a faux leather cover with a rich grain. It has a banded and topstitched design giving the appearance of real leather. This item is the complete chair.

## **Specifications**

Height 40H Material 100% Polyurethane Width 40W Weight 28 Finish Hand Finished Package Dimensions 33 x 15 x 32

https://www.mdcwall.com/go/sku/MHE500-193