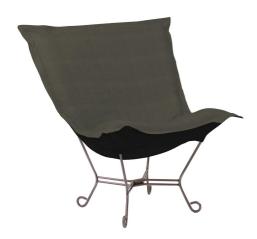

## Accent Furniture MHE500-201 – Scroll Puff Chair Sterling Charcoal Titanium Frame

## Accent Furniture

Nothing less than the most comfortable chair on the planet! The soft luxury and style of our Puff Collection is a great addition to any room. All Puff cushions are constructed with luxurious foam for optimal comfort. Like most HEC items, Puff cushions are removable for easy cleaning, are interchangeable between frames. This particular cover features a polyester fabric with a soft basket weave texture. Additional covers are available. This item is the complete chair.