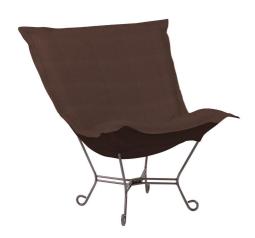

## Accent Furniture MHE500-202 – Scroll Puff Chair Sterling Chocolate Titanium Fram

## Accent Furniture

Nothing less than the most comfortable chair on the planet! The soft luxury and style of our Puff Collection is a great addition to any room. All Puff cushions are constructed with luxurious foam for optimal comfort. Like most HEC items, Puff cushions are removable for easy cleaning, are interchangeable between frames. This particular cover features a polyester fabric with a soft basket weave texture. Additional covers are available. This item is the complete chair.