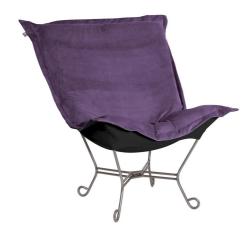

## Accent Furniture MHE500-223 – Scroll Puff Chair Bella Eggplant Titanium Frame

## Accent Furniture

Nothing less than the most comfortable chair on the planet! The soft luxury and style of our Puff Collection is a great addition to any room. All Puff cushions are constructed with luxurious foam for optimal comfort. Like most HEC items, Puff cushions are removable for easy cleaning, are interchangeable between frames. This particular cover features a lush, velvety fabric. Additional covers are available. This item is the complete chair.