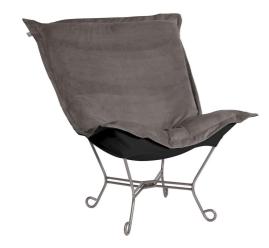

## Accent Furniture

Nothing less than the most comfortable chair on the planet! The soft luxury and style of our Puff Collection is a great addition to any room. All Puff cushions are constructed with luxurious foam for optimal comfort. Like most HEC items, Puff cushions are removable for easy cleaning, are interchangeable between frames. This particular cover features a lush, velvety fabric. Additional covers are available. This item is the complete chair.

## Specifications

Height 40H Material 100% Polyester Width 40W Weight 28 Finish Hand Finished Package Dimensions 33 x 15 x 32

https://www.mdcwall.com/go/sku/MHE500-225