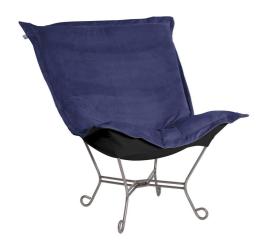

## Accent Furniture MHE500-972 – Scroll Puff Chair Bella Royal Titanium Frame

## Accent Furniture

Nothing less than the most comfortable chair on the planet! The soft luxury and style of our Puff Collection is a great addition to any room. All Puff cushions are constructed with luxurious foam for optimal comfort. Like most HEC items, Puff cushions are removable for easy cleaning, are interchangeable between frames. This particular cover features a lush, velvety fabric. Additional covers are available. This item is the complete chair.