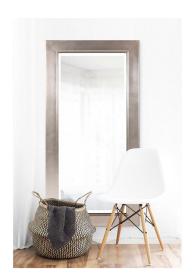

## Mirrors

The Millennium Mirror is a simple yet striking piece. It features a tall rectangular wood frame finished in a sleek brushed silver leaf. The mirror is beveled adding to its style and beauty. It is a perfect focal point for an entryway, bathroom, bedroom or any room in your home. D-rings are affixed to the back of the mirror so it is ready to hang right out of the box! The Millennium Mirror can be hung in a horizontal or vertical orientation. It is also available in a square.