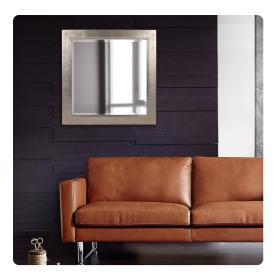

# Mirrors MHE5036 – Millennium Mirror

#### Mirrors

The Millennium Mirror is a simple yet striking piece. It features a square wood frame finished in a sleek brushed silver leaf. The mirror is beveled adding to its style and beauty. It is a perfect focal point for an entryway, bathroom, bedroom or any room in your home. D-rings are affixed to the back of the mirror so it is ready to hang right out of the box! The Millennium Mirror can be hung in a square or diamond orientation. It is also available in a rectangle