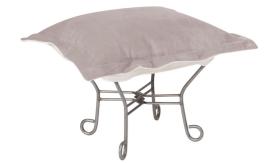

## Accent Furniture MHE510-1017 – Scroll Puff Ottoman Bella Ash Titanium Frame

## Accent Furniture

This is the perfect accessory to the soft luxury and style of our Puff Chair. All Puff cushions are constructed with luxurious foam for optimal comfort. Like most HEC items, Puff cushions are removable for easy cleaning. This particular cover features a lush, velvety fabric. Additional covers are available. This item is the complete ottoman.

## Specifications

Height 18H Material 100% Polyester Width 24W Weight 15 Finish Hand Finished Package Dimensions 19 x 19 x 15

https://www.mdcwall.com/go/sku/MHE510-1017