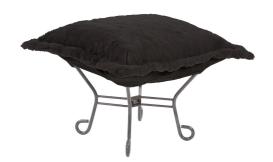

## Accent Furniture MHE510-1090 – Scroll Puff Ottoman Angora Ebony

## Accent Furniture

This is the perfect accessory to the soft luxury and style of our Puff Chair. All Puff cushions are constructed with luxurious foam for optimal comfort. Like most Howard Elliott items, Puff cushions are removable for easy cleaning. This piece is particularly cozy with a high pile faux fur Angora fabric. Additional covers are available. This item is the complete ottoman.

## **Specifications**

Height 18H Material 100% Polyester Width 24W Weight 15 Finish Hand Finished Package Dimensions 19 x 19 x 15

https://www.mdcwall.com/go/sku/MHE510-1090