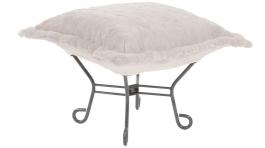

## Accent Furniture MHE510-1092 – Scroll Puff Ottoman Angora Natural

## Accent Furniture

This is the perfect accessory to the soft luxury and style of our Puff Chair. All Puff cushions are constructed with luxurious foam for optimal comfort. Like most Howard Elliott items, Puff cushions are removable for easy cleaning. This piece is particularly cozy with a high pile faux fur Angora fabric. Additional covers are available. This item is the complete ottoman.

## Specifications

Height 18H Material 100% Polyester Width 24W Weight 15 Finish Hand Finished Package Dimensions 19 x 19 x 15

https://www.mdcwall.com/go/sku/MHE510-1092