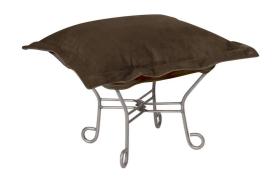

## Accent Furniture MHE510-220 – Scroll Puff Ottoman Bella Chocolate Titanium Frame

## Accent Furniture

This is the perfect accessory to the soft luxury and style of our Puff Chair. All Puff cushions are constructed with luxurious foam for optimal comfort. Like most HEC items, Puff cushions are removable for easy cleaning. This particular cover features a lush, velvety fabric. Additional covers are available. This item is the complete ottoman.

## Specifications

Height 18H Material 100% Polyester Width 24W Weight 15 Finish Hand Finished Package Dimensions 19 x 19 x 15

https://www.mdcwall.com/go/sku/MHE510-220