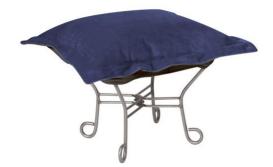

## Accent Furniture MHE510-972 – Scroll Puff Ottoman Bella Royal Titanium Frame

## Accent Furniture

This is the perfect accessory to the soft luxury and style of our Puff Chair. All Puff cushions are constructed with luxurious foam for optimal comfort. Like most HEC items, Puff cushions are removable for easy cleaning. This particular cover features a lush, velvety fabric. Additional covers are available. This item is the complete ottoman.

## Specifications

Height 18H Material 100% Polyester Width 24W Weight 15 Finish Hand Finished

https://www.mdcwall.com/go/sku/MHE510-972