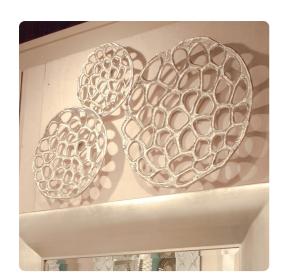

## Wall Art

This interesting wall art is fashioned from aluminum into a delicate open work honey comb pattern. It is finished in a bright silver nickel plating. Alone or in multiples, this wall sculpture will look great in an entry way, living room, bedroom or anywhere else wall decor is needed. Add the other sizes in the collection to complete the look.