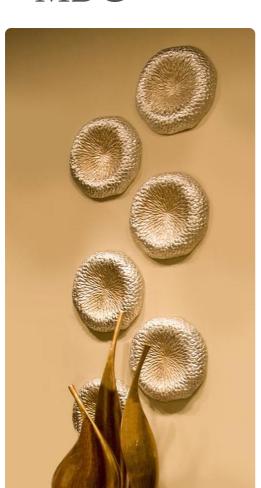

## Wall Art

This is a unique piece fashioned from aluminum into an organic, round shape. It is characterized by a textured surface that is finished in a gorgeous metallic champagne and gold. What is great about this piece is that it doubles as both a tray OR wall art. Pair with the larger size to complete the look. The wall art comes equipped with hanging hardware so that it is ready to hang right out of the box.

## **Specifications**

Height 16H
Material Aluminum
Width 16W
Shape Round
Weight 6
Finish Textured
Package Dimensions 15 x 15 x 2

https://www.mdcwall.com/go/sku/MHE51025