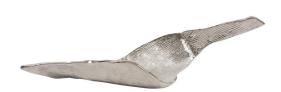

## Accessories MHE51091 – Elongated Aluminum Abstract Leaf Tray - Small

## Accessories

This unique piece is fashioned from aluminum into an elongated, abstract curling leaf shape. It is then finished in a metallic nickel. From Contemporary, to Art Deco; from Transitional to a Scandinavian look, plus everything in between this piece is sure to fit right into your decor. This tray is a perfect accent piece for console tables, book shelves, entryways or any room in your home. Pair with the larger piece in the collection to complete your look.

## **Specifications**

Height 7H
Material Aluminum
Width 23.1/4W
Shape Rectangle
Weight 3
Finish Textured
Package Dimensions 24 x 8 x 6

https://www.mdcwall.com/go/sku/MHE51091