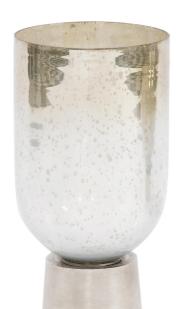

## Accessories MHE51100 – Round Grotto Glass Footed Vase - Small

## Accessories

This lovely vase features a glass body with an ombre coloring from a light sand color graduating to a silvery blue. It sits on an cylindrical aluminum foot finished in a champagne silver. Pair with the other pieces in the collection to complete the look. From Contemporary, to Art Deco; from Transitional to a Scandinavian look, plus everything in between this piece is sure to fit right into your decor. This vase is a perfect accent piece for console tables, book shelves, entryways or any room in your home. Item is KD for safe shipping.