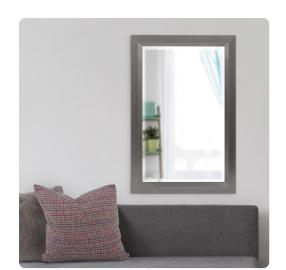

## Mirrors MHE51211CH – Avery Mirror Glossy Charcoal

## Mirrors

Our Avery Mirror features a simple rectangular frame made of wood. It is then finished in our glossy charcoal gray lacquer. It is a perfect focal point for an entryway, bathroom, bedroom or any room in your home. D-rings are affixed to the back of the mirror so it is ready to hang right out of the box in either a vertical or horizontal orientation! The mirror has a bevel adding to its style and beauty. The Avery Mirror is part of our custom paint program and is available in one of fourteen vivid colors. It is proudly painted in the USA.