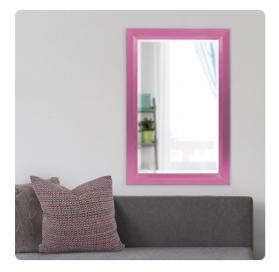

# Mirrors MHE51211HP – Avery Mirror -Glossy Hot Pink

#### Mirrors

Our Avery Mirror features a simple rectangular frame made of wood. It is then finished in our glossy hot pink lacquer. It is a perfect focal point for an entryway, bathroom, bedroom or any room in your home. D-rings are affixed to the back of the mirror so it is ready to hang right out of the box in either a vertical or horizontal orientation! The mirror has a bevel adding to its style and beauty. The Avery Mirror is part of our custom paint program and is available in one of fourteen vivid colors. It is proudly painted in the USA.