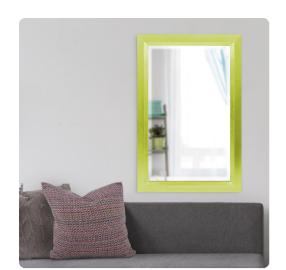

## Mirrors MHE51211MG – Avery Mirror -Glossy Green

## Mirrors

Our Avery Mirror features a simple rectangular frame made of wood. It is then finished in our glossy green lacquer. It is a perfect focal point for an entryway, bathroom, bedroom or any room in your home. D-rings are affixed to the back of the mirror so it is ready to hang right out of the box in either a vertical or horizontal orientation! The mirror has a bevel adding to its style and beauty. The Avery Mirror is part of our custom paint program and is available in one of fourteen vivid colors. It is proudly painted in the USA.