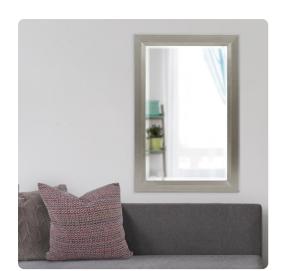

## Mirrors MHE51211N – Avery Mirror -Glossy Nickel

## Mirrors

Our Avery Mirror features a simple rectangular frame made of wood. It is then finished in our glossy silver nickel lacquer. It is a perfect focal point for an entryway, bathroom, bedroom or any room in your home. D-rings are affixed to the back of the mirror so it is ready to hang right out of the box in either a vertical or horizontal orientation! The mirror has a bevel adding to its style and beauty. The Avery Mirror is part of our custom paint program and is available in one of fourteen vivid colors. It is proudly painted in the USA.