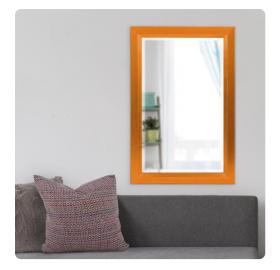

# Mirrors MHE512110 – Avery Mirror -Glossy Orange

#### Mirrors

Our Avery Mirror features a simple rectangular frame made of wood. It is then finished in our glossy orange lacquer. It is a perfect focal point for an entryway, bathroom, bedroom or any room in your home. D-rings are affixed to the back of the mirror so it is ready to hang right out of the box in either a vertical or horizontal orientation! The mirror has a bevel adding to its style and beauty. The Avery Mirror is part of our custom paint program and is available in one of fourteen vivid colors. It is proudly painted in the USA.