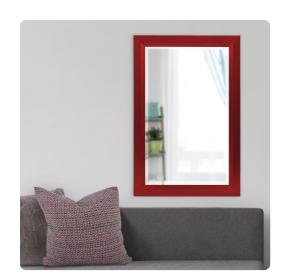

## Mirrors MHE51211R – Avery Mirror Glossy Red

## Mirrors

Our Avery Mirror features a simple rectangular frame made of wood. It is then finished in our glossy red lacquer. It is a perfect focal point for an entryway, bathroom, bedroom or any room in your home. D-rings are affixed to the back of the mirror so it is ready to hang right out of the box in either a vertical or horizontal orientation! The mirror has a bevel adding to its style and beauty. The Avery Mirror is part of our custom paint program and is available in one of fourteen vivid colors. It is proudly painted in the USA.