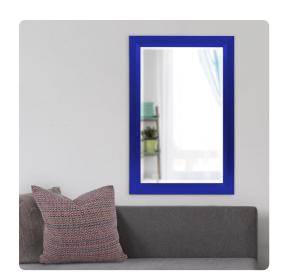

## Mirrors MHE51211RB – Avery Mirror -Glossy Royal Blue

## Mirrors

Our Avery Mirror features a simple rectangular frame made of wood. It is then finished in our glossy royal blue lacquer. It is a perfect focal point for an entryway, bathroom, bedroom or any room in your home. D-rings are affixed to the back of the mirror so it is ready to hang right out of the box in either a vertical or horizontal orientation! The mirror has a bevel adding to its style and beauty. The Avery Mirror is part of our custom paint program and is available in one of fourteen vivid colors. It is proudly painted in the USA.