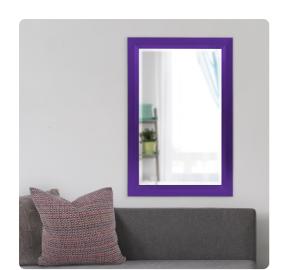

## Mirrors MHE51211RP – Avery Mirror Glossy Royal Purple

## Mirrors

Our Avery Mirror features a simple rectangular frame made of wood. It is then finished in our glossy royal purple lacquer. It is a perfect focal point for an entryway, bathroom, bedroom or any room in your home. D-rings are affixed to the back of the mirror so it is ready to hang right out of the box in either a vertical or horizontal orientation! The mirror has a bevel adding to its style and beauty. The Avery Mirror is part of our custom paint program and is available in one of fourteen vivid colors. It is proudly painted in the USA.